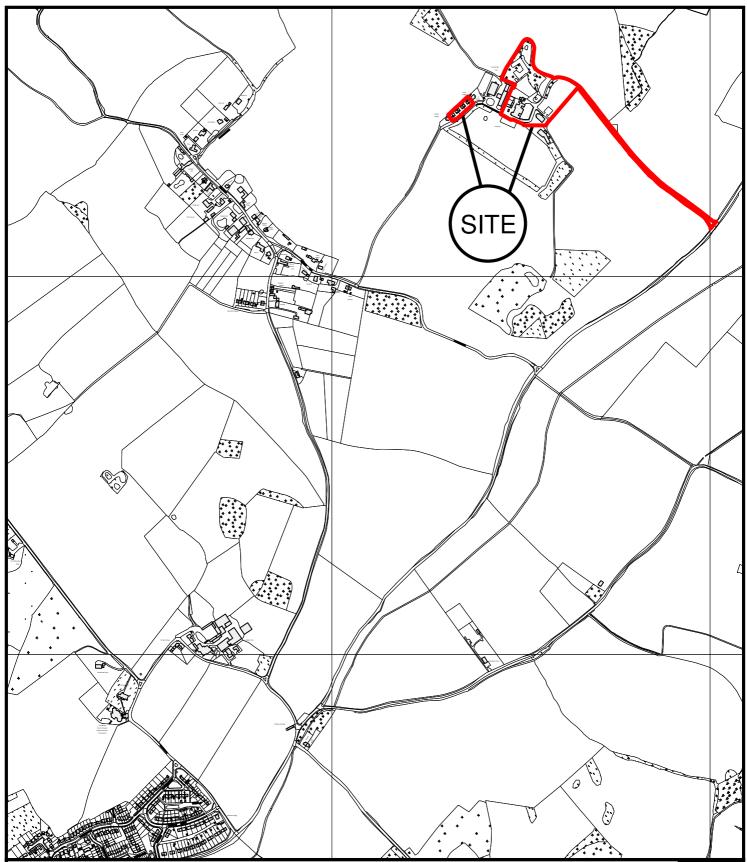

East Herts Council Wallfields Pegs Lane Hertford SG13 8EQ

Tel: 01279 655261

Address: Libury Hall, Great Munden, Ware, Hertfordshire, SG11 1JD

Reference: 3/12/0259/FN

Scale: 1:10000

O.S Sheet: TL3423

Date of Print: 27 April 2012